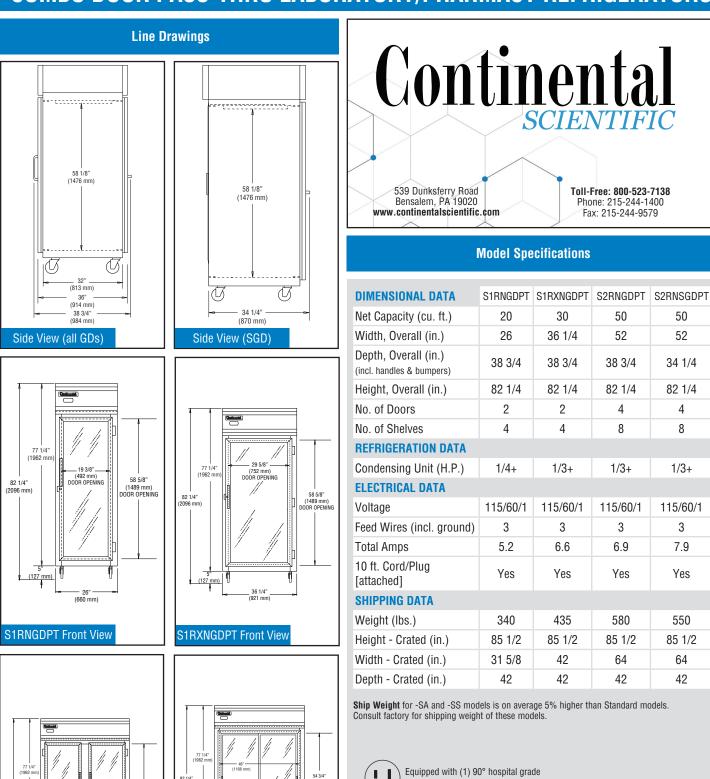

## COMBO DOOR PASS-THRU LABORATORY/PHARMACY REFRIGERATORS

| Project Name:<br>Model Specified: | Continental<br>SCIENTIFIC                                                                                                                                                                                                                                                                                                                                                                                                                                          |
|-----------------------------------|--------------------------------------------------------------------------------------------------------------------------------------------------------------------------------------------------------------------------------------------------------------------------------------------------------------------------------------------------------------------------------------------------------------------------------------------------------------------|
| Location:                         |                                                                                                                                                                                                                                                                                                                                                                                                                                                                    |
| Item No: Quantity:                | 539 Dunksferry Road         Toll-Free: 800-523-7138           Bensalem, PA 19020         Phone: 215-244-1400           www.continentalscientific.com         Fax: 215-244-9579                                                                                                                                                                                                                                                                                     |
| SIRNGDPT                          | Standard Model Features         REFRIGERATION SYSTEM         Stainless steel front, aluminum end panels & interior         Self contained, performance-rated refrigeration system         Natural, environmentally-safe, high-efficiency R-290 refrigerant         Expansion valve system                                                                                                                                                                          |
|                                   | Automatic, hot gas condensate evaporator CABINET ARCHITECTURE 3" Non-CFC polyurethane foamed-in-place insulation Heavy-duty epoxy-coated steel shelves Locking doors Magnetic snap-in door gaskets                                                                                                                                                                                                                                                                 |
| S2RNGDPT                          | <ul> <li>(1) 1/2" diameter access ports</li> <li>Attached 10 ft. cord &amp; 90° hospital grade NEMA-5-15P plug</li> <li>Adjustable temperature control, range +2°C - +8°C, factory pre-set at +4°C</li> <li>5" Casters</li> </ul>                                                                                                                                                                                                                                  |
|                                   | MODEL FEATURES<br>LED interior lighting<br>Electronic controller w/ centigrade temperature digital display<br>Glass door on one side, solid door on the other side                                                                                                                                                                                                                                                                                                 |
|                                   | Options and Accessories                                                                                                                                                                                                                                                                                                                                                                                                                                            |
| S2RNSGDPT                         | (upcharges and lead times may apply)Adjustable legs220/50/1 VoltageAdditional shelves208-230/60/1 VoltageRehinging of doors7 Day temperature chart recorderHalf doors (-HD models)Remote temperature loggerStainless steel exterior,<br>aluminum interior (-SA models)Audible/visual temperature alarm w/<br>battery back-up & dry contact relayStainless steel exterior and<br>interior (-SS models)Export cratingNIST thermometer (consult<br>factory)Half doors |
|                                   | APPROVAL:                                                                                                                                                                                                                                                                                                                                                                                                                                                          |